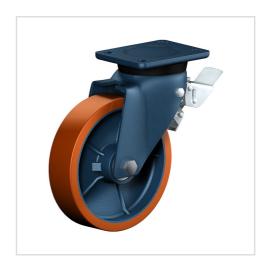

# Swivel castor with total lock EDT 151 ZK

Extra Heavy Duty Series ED - Wheel Z

-30 °C - +80 °C

## Wheel

Tread: Cast polyurethane, 95±3 Shore A

Wheel centre, Cast-iron - painted

#### Fork

For applications where a super strong and durable caster is required,

one tapered roller and one axial ball bearing, dust protection ring,

very strong integrated Kingpin,

locked nut, grease nipple, wheel axle bolted,