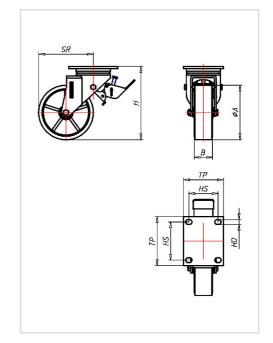

finish - painted

| Swivel castor with total lock Wheel-⊘ A x width B mm: 150x50 |              |
|--------------------------------------------------------------|--------------|
| Load Capacity kg:                                            | 800          |
| Load capacity tested according to EN 12530 and EN 12527      |              |
| Overall height H mm:                                         | 202          |
| Dimension of top plate TP                                    | 135x110      |
| mm:                                                          |              |
| Hole spacing HS mm:                                          | 105x80       |
| Hole-Ø HD mm:                                                | 13           |
| Swivel radius SR mm:                                         | 150          |
| Wheel bearing:                                               | Ball bearing |